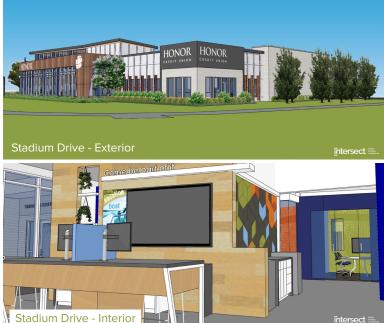

## **Stadium Drive Location**

**Opening Late Summer 2020** 

Member Center 4400 Stadium Drive Kalamazoo, MI 49008

#### What can members expect at the Stadium Drive location?

The new location will provide an optimized member experience by combining the resources of two existing locations, Oshtemo and Drake Road, into one larger and more accessible member center. The Stadium Drive member center will offer a full-service experience, including a drive-thru, night deposit drop, coin machine, and ATM. Resources such as meeting rooms and conference spaces will also be added to allow for educational offerings and community events.

#### What will the two new locations look like?

Below you'll see an actual street-view picture of our Connect Center location and both an exterior and interior rendering of our coming soon Stadium Drive Member Center. Please note that the attached rendering is for design and conceptual inspiration and the actual building may differ slightly.